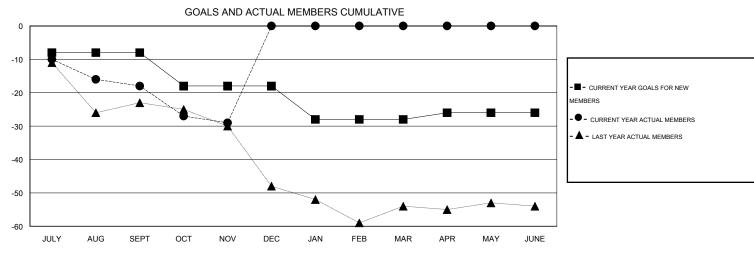

## **LOCATION MICHIGAN**

GMT CA 1

|                             |                  | Clubs            |                  |                  | Members                     |                    |                                     |                    |                  |  |
|-----------------------------|------------------|------------------|------------------|------------------|-----------------------------|--------------------|-------------------------------------|--------------------|------------------|--|
|                             | RESUL            | TS FOR 2015-2016 |                  |                  | RESULTS FOR 2015-2016       |                    |                                     |                    |                  |  |
| QUARTER                     | NEW CLUB<br>GOAL | NEW CLUBS        | DROPPED<br>CLUBS | NET<br>GAIN/LOSS | QUARTER                     | NEW MEMBER<br>GOAL | CHARTER AND<br>NEW MEMBERS<br>ADDED | DROPPED<br>MEMBERS | NET<br>GAIN/LOSS |  |
| JULY/AUG/SEPT               | 0                | 0                | 1<br>0           | -1<br>0          | JULY/AUG/SEPT               | -8<br>-10          | 17<br>9                             | 35<br>20           | -18<br>-11       |  |
| JAN/FEB/MAR<br>APR/MAY/JUNE | 0<br>1           | 0                | 0<br>0           | 0<br>0           | JAN/FEB/MAR<br>APR/MAY/JUNE | -10<br>2           | 0<br>0                              | 0<br>0             | 0<br>0           |  |